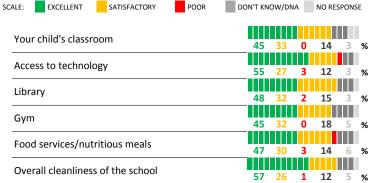

| My School's Score | 72 | STRONG |
|-------------------|----|--------|
|-------------------|----|--------|

How would you rate the quality of the following facilities at your school?