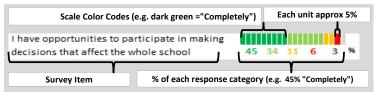

### **HOW TO READ THIS REPORT**

#### MEASURE SCORES

# • Scores are calculated by aggregating the response items in that measure, giving more weight to those reponse items that are harder to agree with.

 Because schools are compared to other schools in the district, performance may be labeled "weak" despite having a majority of positive responses to individual items.