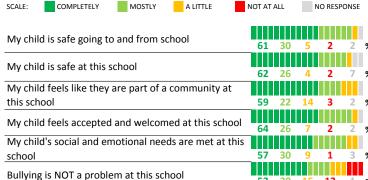

#### **SCHOOL SAFETY**

How much do you agree with the following statements about your child's school?