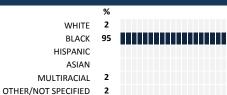

### **HOW TO READ THIS REPORT**



#### MEASURE SCORES

# • Scores are calculated by aggregating the response items in that measure, giving more weight to those reponse items that are harder to agree with.

 Because schools are compared to other schools in the district, performance may be labeled "weak" despite having a majority of positive responses to individual items.



0-19 VERY WEAK

#### **RESPONSE RATE**

# My School's Response Rate > 75%

- Results not reported for schools with a response rate less than 30%.
- Response rate estimated by dividing the school's April 2015 enrollment by total number of children parents report having at the school.

# **SURVEYED PARENT RACE**



#### SCHOOL RECOMMENDATION

How likely are parents to recommend this school, on a scale of 1 to 10?

My School's Average Score

7.8

#### **SCHOOL SAFETY**

How much do you agree with the following statements about your child's school?



# **SCHOOL COMMUNITY**

| My School's Score | 65 | STRONG |
|-------------------|----|--------|
|-------------------|----|--------|

How much do you agree with the following statements about your child's school?





| My School's Score | 72 | STRONG |
|-------------------|----|--------|
|-------------------|----|--------|

How would you rate the quality of the following facilities at your school?



# **PARENT-TEACHER PARTNERSHIP**

| My School's Score | 74 | STRONG |
|-------------------|----|--------|
|-------------------|----|--------|

| How much d